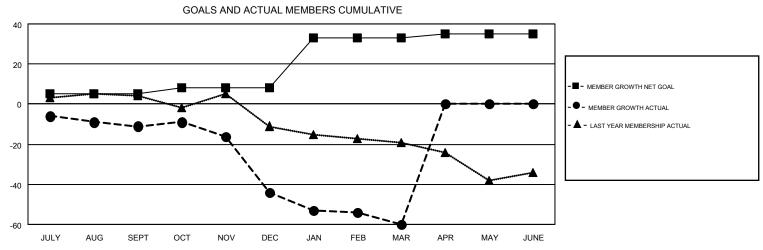

NOV

DEC

JAN

FEB

WILLIAM PHILLIPI GMT CA 1

|               | Club          | 98          |               | Members  RESULTS FOR 2017-2018 |                           |                         |                                              |  |
|---------------|---------------|-------------|---------------|--------------------------------|---------------------------|-------------------------|----------------------------------------------|--|
|               | RESULTS FOR   | R 2017-2018 |               |                                |                           |                         |                                              |  |
| QUARTER       | NEW CLUB GOAL | NEW CLUBS   | DROPPED CLUBS | QUARTER                        | MEMBER GROWTH NET<br>GOAL | MEMBER GROWTH<br>ACTUAL | DROPPED MEMBERS ACTUAL (including transfers) |  |
| JULY/AUG/SEPT | 0             | 0           | 0             | JULY/AUG/SEPT                  | 5                         | 20                      | 29                                           |  |
| OCT/NOV/DEC   | 0             | 0           | 1             | OCT/NOV/DEC                    | 3                         | 18                      | 50                                           |  |
| JAN/FEB/MAR   | 1             | 0           | 1             | JAN/FEB/MAR                    | 25                        | 22                      | 36                                           |  |
| APR/MAY/JUNE  | 0             | 0           | 0             | APR/MAY/JUNE                   | 2                         | 0                       | 0                                            |  |